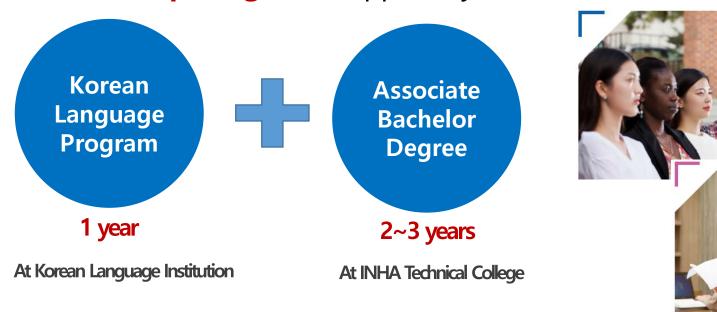

**Academic Program:** Undergraduate degree course(2~3 years) after preliminary Korean Language course(1 year)

| Course                      | Period                                                                     | Place                           |
|-----------------------------|----------------------------------------------------------------------------|---------------------------------|
| Korean Language Course      | 2022.3.1 ~ 2023.2.28                                                       | Institution designated by NIIED |
| Undergraduate Degree Course | 2023.3.1 ~ 2025.2.28 (2 yrs Course)<br>2023.3.1 ~ 2026.2.28 (3 yrs Course) | Inha Technical College          |